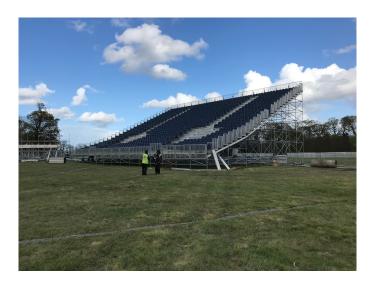

## **Project Description**

Nolan Associates have recently undertaken calculations and checks for the temporary grandstands for the Ed Sheeran concert to be held in Phoenix Park Dublin.

Ed Sheeran has already entertained fans all over the country, including Cork, Galway and Belfast, and this will mark the end of his nine-date Irish tour.

GL events undertake temporary seating and infrastructure for all major outdoor events including concerts and sports.

Recent projects include The Open Golf, Baku Games, Sochi Grand Prix and the London Olympic Stadium Conversion.